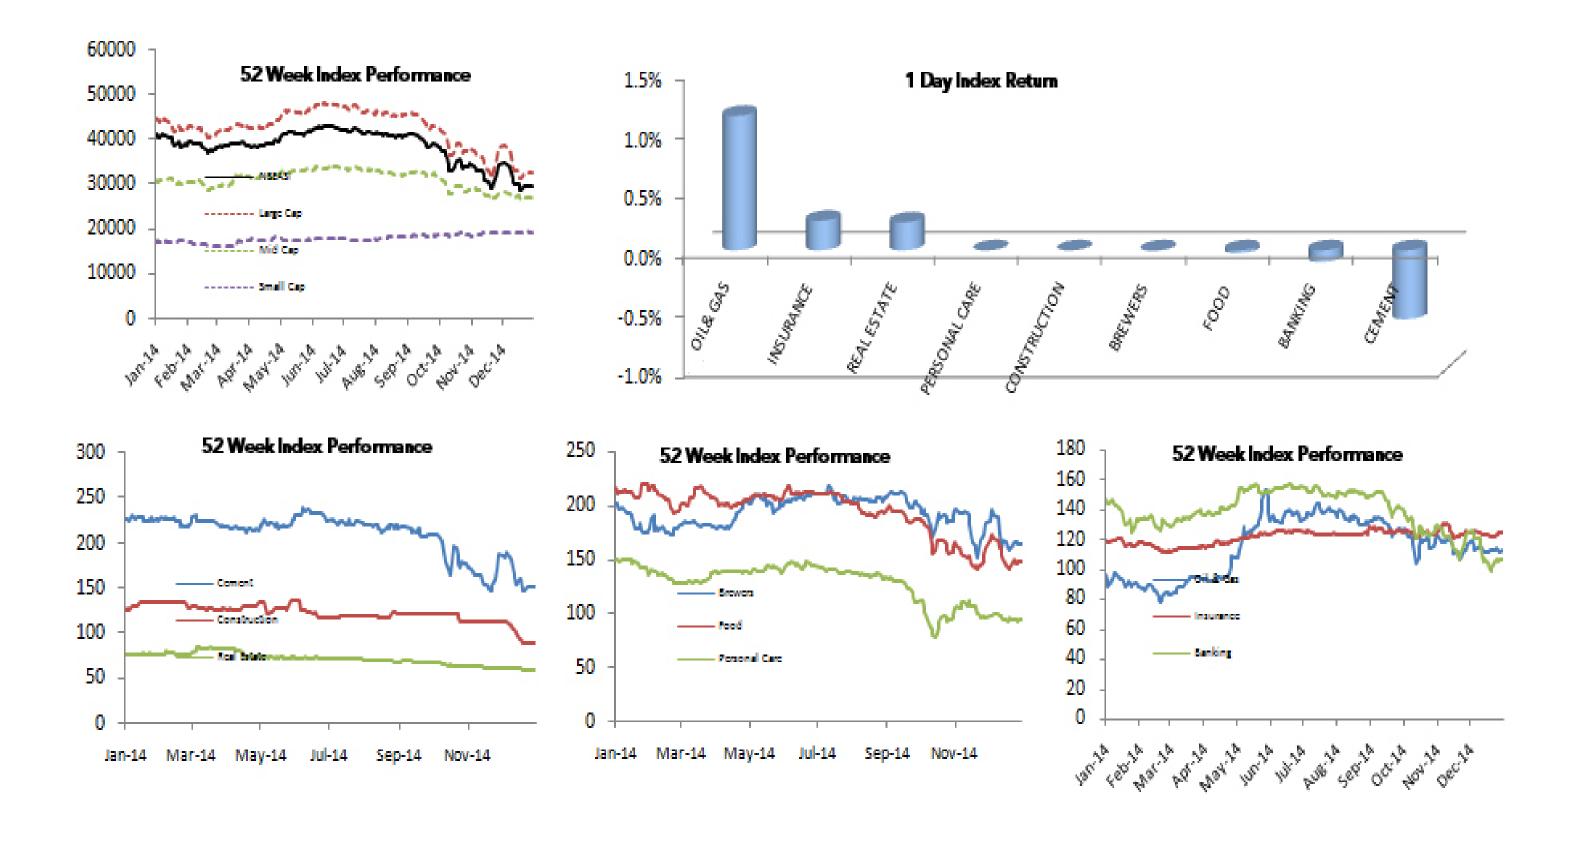

| Index Performance          |        |        |         |         |            |            |         |            |           |
|----------------------------|--------|--------|---------|---------|------------|------------|---------|------------|-----------|
|                            |        |        |         |         |            |            |         | 52 Wk      |           |
|                            | 1 Day  | 1 Wk   | 3 Month | 6 Month |            |            | 52 Wk   | Volatility | 52 Wk Max |
| ARM Sector Indices         | Return | Return | Return  | Return  | QTD Return | YTD Return | Return  | (SD)       | Drawdown  |
| BANKING                    | -0.10% | 1.39%  | -24.87% | -32.02% | -12.36%    | -12.36%    | -29.18% | 1.58%      | -6.58%    |
| BREWERS                    | -0.01% | -0.96% | -18.66% | -21.59% | -14.28%    | -14.28%    | -19.62% | 1.86%      | -8.54%    |
| CEMENT                     | -0.58% | -0.39% | -28.25% | -33.05% | -20.70%    | -20.70%    | -33.64% | 1.98%      | -8.45%    |
| PERSONAL CARE              | 0.00%  | 1.57%  | -14.18% | -34.48% | -4.18%     | -4.18%     | -37.25% | 1.71%      | -6.47%    |
| CONSTRUCTION               | 0.00%  | 0.65%  | -26.24% | -22.67% | -20.00%    | -20.00%    | -28.42% | 1.41%      | -9.22%    |
| FOOD                       | -0.02% | -0.62% | -20.81% | -29.49% | -12.43%    | -12.43%    | -31.49% | 1.41%      | -4.88%    |
| INSURANCE                  | 0.25%  | 2.10%  | -0.81%  | -0.59%  | -0.81%     | -0.81%     | 4.96%   | 0.65%      | -1.74%    |
| OIL& GAS                   | 1.13%  | -0.37% | -11.61% | -14.72% | 0.00%      | 0.00%      | 13.87%  | 2.08%      | -7.34%    |
| REAL ESTATE                | 0.24%  | 0.47%  | -11.85% | -17.62% | -1.84%     | -1.84%     | -23.60% | 0.94%      | -7.83%    |
| ARM Capitalisation Indices |        |        |         |         |            |            |         |            |           |
| Large Cap (Top 10%)        | -0.16% | -0.02% | -24.18% | -30.66% | -15.23%    | -15.23%    | -27.78% | 1.28%      | -4.62%    |
| Mid Cap (Mid 30%)          | 0.07%  | 0.26%  | -15.56% | -19.32% | -4.17%     | -4.17%     | -13.04% | 0.91%      | -2.74%    |
| Small Cap (Bottom 60%)     | -0.97% | -0.29% | 3.89%   | 7.96%   | -0.50%     | -0.50%     | 15.23%  | 0.81%      | -3.97%    |